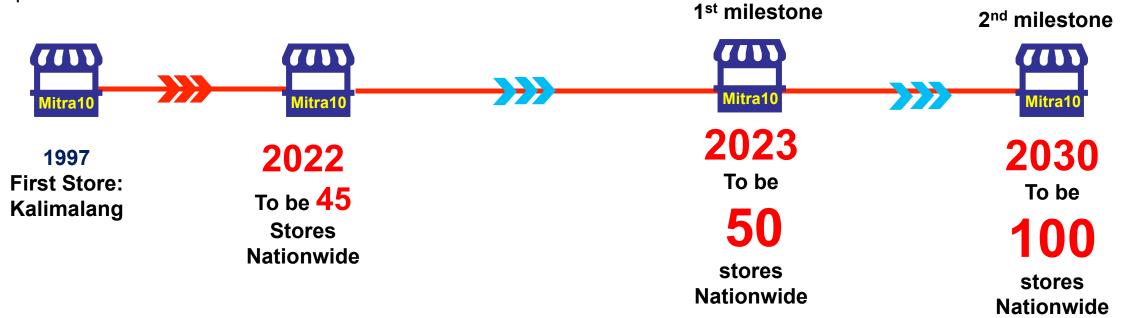

### Mitra10: The Business Journey

For 25 years, Mitra10 has growing the business from 1 store to 44 stores in 25 years and Mitra10 is ready to accelerate the growth to operate with 100 stores nationwide in next 8 years and continue adding more stores to cover 80% of Indonesia population

Mitra10 has grown business 7.2X from 2009

During the Pandemic Era from 2020 – 2022, Mitra10 still continuously grow the business with

**CAGR (Compound Annual Growth Rate)** 

> 10%

C