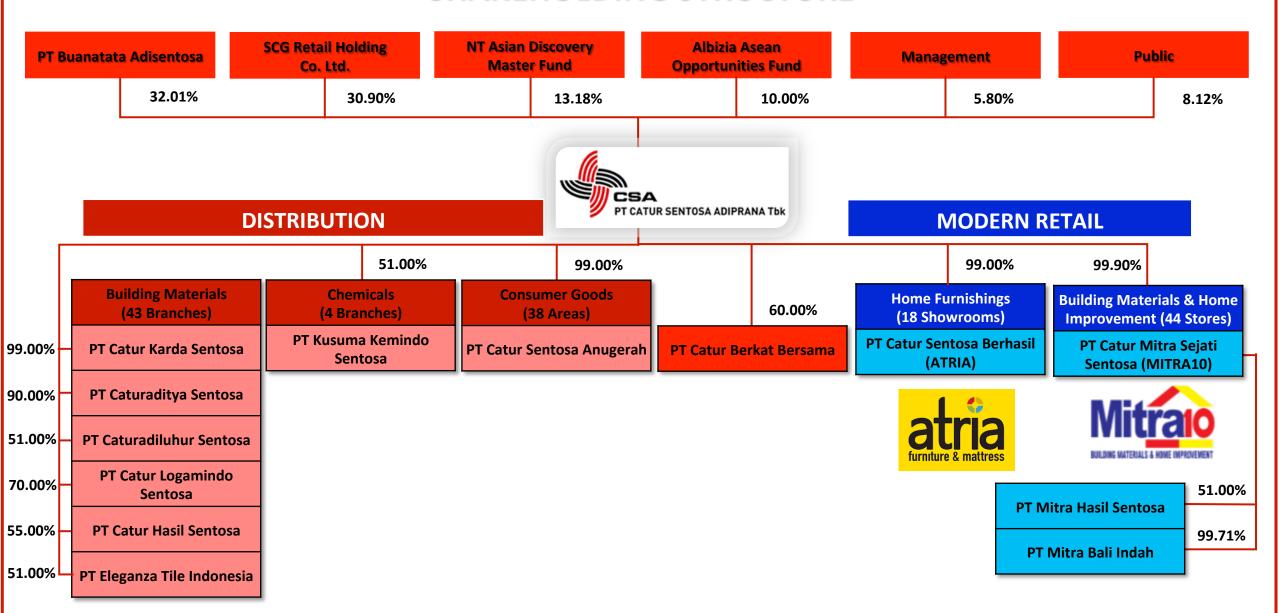

"The Largest Distributor and Modern Retailer in Building Materials and Home Improvement in Indonesia"

### **PAPARAN PUBLIK**

PT Catur Sentosa Adiprana Tbk Jakarta, 22 Juni 2022





### **SHAREHOLDING STRUCTURE**







### **COMPANY MILESTONES**







BUILDING MATERIALS & HOME IMPROVEMENT

- 43 Branches of **Building Materials** Distribution
- 44 Stores of Mitra10
- 18 Showrooms of
- 38 Areas of FMCG Distribution
- 4 Branches of **Chemicals** Distribution



### **Board of Commissioners**





Achmad Widjaja - President Commissioner

• Paramate Nisagornsern - Commissioner

• Kenneth Ng Shih Yek - Commissioner

• Justin Seow Han Yong - Commissioner

• Justinus Aditya Sidharta - Independent Commissioner

• Henny Ratnasari Dewi - Independent Commissioner





### **KEY MANAGEMENT TEAM**

# **Board of Directors**





>50 years experience In Building Materials



Warit
Jintanawan
Operating
Director

>30 years of experience in Building Materials



Antonius Tan

**H R Director** 

>20 years experience in