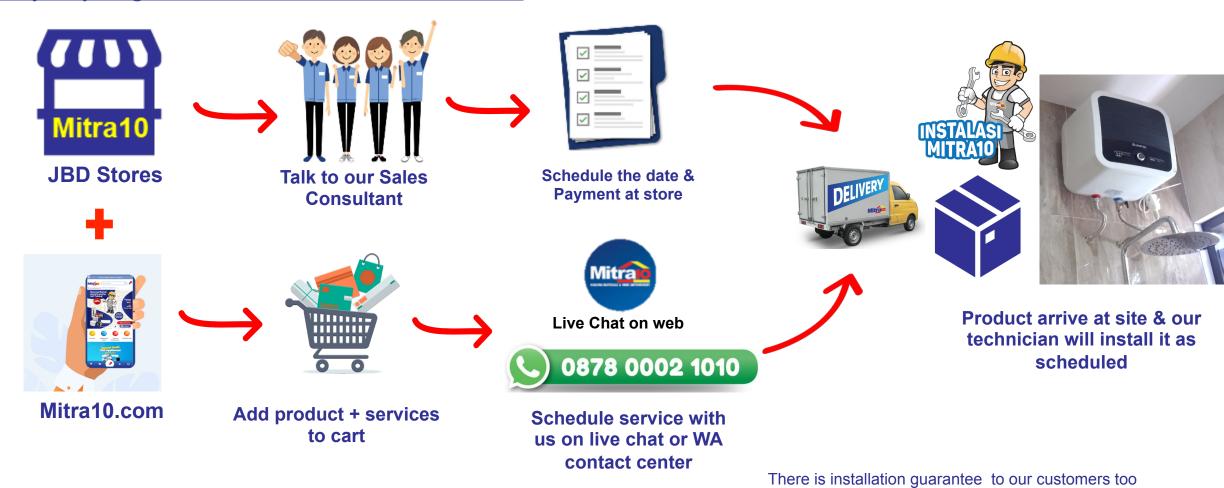

### Mitra10: The Easiest Place to get Renovation Done

Make it easy for homeowner to renovate their homes with Mitra10: just shop with us and let our team handle the difficult part...

#### **Easy step to get Renovation Done with Mitra10:**