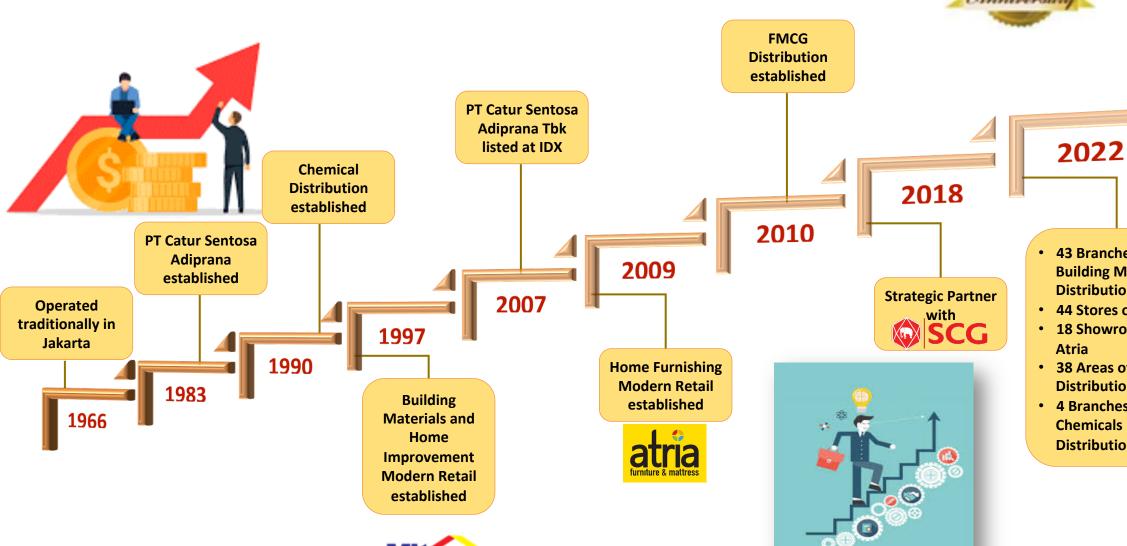

### **COMPANY MILESTONES**

BUILDING MATERIALS & HOME IMPROVEMENT

- 43 Branches of **Building Materials** Distribution
- 44 Stores of Mitra10
- 18 Showrooms of
- 38 Areas of FMCG Distribution
- 4 Branches of **Chemicals** Distribution